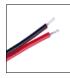

## CABLES

Flat cable for white LED strip Code: CBL-FLAT-2X0.25-50 Specifications: 2x0.25sqmm, red/black wires, 50m

Flat cable for CCT LED strip Code: CBL-FLAT-3X0.25-50 Specifications: 3x0.25sqmm, red/yellow/white, 50m