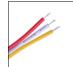

## CABLES

Flat cable for white LED strip Code: CBL-FLAT-2X0.25-50 Specifications: 2x0.25sqmm, red/black wires, 50m

Flat cable for CCT LED strip Code: CBL-FLAT-3X0.25-50 Specifications: 3x0.25sqmm, red/yellow/white, 50m