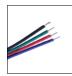

Flat cable for RGB LED strip Code: CBL-FLAT-4X0.25-50 Specifications: 4x0.25sqmm, black/red/green/blue wires, 50m

Flat cable for RGBW LED strip Code: CBL-FLAT-5X0.25-50

Specifications: 5x0.25sqmm, black/red/green/blue/white wires, 50m