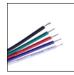

Flat cable for RGB LED strip Code: CBL-FLAT-4X0.25-50 Specifications: 4x0.25sqmm, black/red/green/blue wires, 50m

Flat cable for RGBW LED strip Code: CBL-FLAT-5X0.25-50

Specifications: 5x0.25sqmm, black/red/green/blue/white wires, 50m

Flat cable for RGBK LED strip Code: CBL-FLAT-6X0.25-50 Specifications: 6x0.25sqmm, red/black wires, 50m

Round cable for white LED strip Code: CBL-ROUND-2X0.5-200 Specifications: 2x0.5sqmm, red/black wires, black outer jacket, 200m