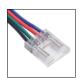

## **TYPE A** - Clear clamp connectors

Front feeding connector for white LED strip 6mm Code: FCNT-A150-06-02 Specifications: 3.5 A, 150mm wire

Front feeding connector for white LED strip 8mm Code: FCNT-A150-08-02 Specifications: 3.5 A, 150mm wire

Jumper connector cable for white LED strip 6mm Code: JCNT-A150-06-02 Specifications: 3.5 A, 150mm wire

Jumper connector cable for white LED strip 8mm Code: JCNT-A150-08-02 Specifications: 3.5 A, 150mm wire

Jumper connector cable for white LED strip 10mm Code: JCNT-A150-10-02 Specifications: 3.5 A, 150mm wire

Jumper connector cable for CCT LED strip 10mm Code: JCNT-A150-10-03 Specifications: 3.5 A, 150mm wire

Jumper connector cable for RGB LED strip 10mm Code: JCNT-A150-10-04 Specifications: 3.5 A, 150mm wire

**Corner connector for white LED strip 8mm** Code: CCNT-A-08-02 Specifications: 3.5 A

**Corner connector for white LED strip 10mm** Code: CCNT-A-10-02 Specifications: 3.5 A