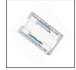

## **TYPE A** - Clear clamp connectors

Front feeding connector for white LED strip 6mm Code: FCNT-A150-06-02 Specifications: 3.5 A, 150mm wire

Front feeding connector for white LED strip 8mm Code: FCNT-A150-08-02 Specifications: 3.5 A, 150mm wire

Front feeding connector for white LED strip 10mm Code: FCNT-A150-10-02 Specifications: 3.5 A, 150mm wire

Front feeding connector for CCT LED strip 10mm Code: FCNT-A150-10-03 Specifications: 3.5 A, 150mm wire

Front feeding connector for RGB LED strip 10mm Code: FCNT-A150-10-04 Specifications: 3.5 A, 150mm wire

Straight middle connector for white LED strip 6mm Code: MCNT-A-06-02 Specifications: 3.5 A

Straight middle connector for white LED strip 8mm Code: MCNT-A-08-02 Specifications: 3.5 A

Straight middle connector for white LED strip 10mm Code: MCNT-A-10-02 Specifications: 3.5 A

Straight middle connector for CCT LED strip 10mm Code: MCNT-A-10-03 Specifications: 3.5 A

Straight middle connector for RGB LED strip 10mm Code: MCNT-A-10-04 Specifications: 3.5 A