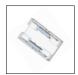

Jumper connector cable for RGB LED strip 10mm Code: JCNT-A150-10-04 Specifications: 3.5 A, 150mm wire

**Corner connector for white LED strip 8mm** Code: CCNT-A-08-02 Specifications: 3.5 A

**Corner connector for white LED strip 10mm** Code: CCNT-A-10-02 Specifications: 3.5 A

Corner connector for CCT LED strip 10mm Code: CCNT-A-10-03 Specifications: 3.5 A

**Corner connector for RGB LED strip 10mm** Code: CCNT-A-10-04 Specifications: 3.5 A