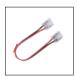

Jumper connector cable for white LED strip 6mm Code: JCNT-A150-06-02 Specifications: 3.5 A, 150mm wire

Jumper connector cable for white LED strip 8mm Code: JCNT-A150-08-02 Specifications: 3.5 A, 150mm wire

Jumper connector cable for white LED strip 10mm Code: JCNT-A150-10-02 Specifications: 3.5 A, 150mm wire

Jumper connector cable for CCT LED strip 10mm Code: JCNT-A150-10-03 Specifications: 3.5 A, 150mm wire