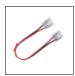

Jumper connector cable for white LED strip 6mm Code: JCNT-A150-06-02 Specifications: 3.5 A, 150mm wire

Jumper connector cable for white LED strip 8mm Code: JCNT-A150-08-02 Specifications: 3.5 A, 150mm wire

Jumper connector cable for white LED strip 10mm Code: JCNT-A150-10-02 Specifications: 3.5 A, 150mm wire

Jumper connector cable for CCT LED strip 10mm Code: JCNT-A150-10-03 Specifications: 3.5 A, 150mm wire