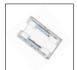

Front feeding connector for RGB LED strip 10mm Code: FCNT-A150-10-04 Specifications: 3.5 A, 150mm wire

Straight middle connector for white LED strip 6mm Code: MCNT-A-06-02 Specifications: 3.5 A

Straight middle connector for white LED strip 8mm Code: MCNT-A-08-02 Specifications: 3.5 A

Straight middle connector for white LED strip 10mm Code: MCNT-A-10-02 Specifications: 3.5 A

Straight middle connector for CCT LED strip 10mm Code: MCNT-A-10-03 Specifications: 3.5 A

Straight middle connector for RGB LED strip 10mm Code: MCNT-A-10-04 Specifications: 3.5 A