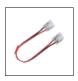

Jumper connector cable for white LED strip 6mm Code: JCNT-A150-06-02 Specifications: 3.5 A, 150mm wire

Jumper connector cable for white LED strip 8mm Code: JCNT-A150-08-02 Specifications: 3.5 A, 150mm wire

Jumper connector cable for white LED strip 10mm Code: JCNT-A150-10-02 Specifications: 3.5 A, 150mm wire

Jumper connector cable for CCT LED strip 10mm Code: JCNT-A150-10-03 Specifications: 3.5 A, 150mm wire

Jumper connector cable for RGB LED strip 10mm Code: JCNT-A150-10-04 Specifications: 3.5 A, 150mm wire

**Corner connector for white LED strip 8mm** Code: CCNT-A-08-02 Specifications: 3.5 A

**Corner connector for white LED strip 10mm** Code: CCNT-A-10-02 Specifications: 3.5 A