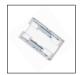

Front feeding connector for RGB LED strip 10mm Code: FCNT-A150-10-04 Specifications: 3.5 A, 150mm wire

Straight middle connector for white LED strip 6mm Code: MCNT-A-06-02 Specifications: 3.5 A

Straight middle connector for white LED strip 8mm Code: MCNT-A-08-02 Specifications: 3.5 A

Straight middle connector for white LED strip 10mm Code: MCNT-A-10-02 Specifications: 3.5 A

Straight middle connector for CCT LED strip 10mm Code: MCNT-A-10-03 Specifications: 3.5 A

Straight middle connector for RGB LED strip 10mm Code: MCNT-A-10-04 Specifications: 3.5 A