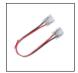

Jumper connector cable for white LED strip 6mm Code: JCNT-A150-06-02 Specifications: 3.5 A, 150mm wire

Jumper connector cable for white LED strip 8mm Code: JCNT-A150-08-02 Specifications: 3.5 A, 150mm wire

Jumper connector cable for white LED strip 10mm Code: JCNT-A150-10-02 Specifications: 3.5 A, 150mm wire

Jumper connector cable for CCT LED strip 10mm Code: JCNT-A150-10-03 Specifications: 3.5 A, 150mm wire