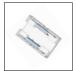

## **TYPE A** - Clear clamp connectors

Front feeding connector for white LED strip 6mm Code: FCNT-A150-06-02 Specifications: 3.5 A, 150mm wire

Front feeding connector for white LED strip 8mm Code: FCNT-A150-08-02 Specifications: 3.5 A, 150mm wire

Front feeding connector for white LED strip 10mm Code: FCNT-A150-10-02 Specifications: 3.5 A, 150mm wire

Front feeding connector for CCT LED strip 10mm Code: FCNT-A150-10-03 Specifications: 3.5 A, 150mm wire

Front feeding connector for RGB LED strip 10mm Code: FCNT-A150-10-04 Specifications: 3.5 A, 150mm wire

Straight middle connector for white LED strip 6mm Code: MCNT-A-06-02 Specifications: 3.5 A

Straight middle connector for white LED strip 8mm Code: MCNT-A-08-02 Specifications: 3.5 A

Straight middle connector for white LED strip 10mm Code: MCNT-A-10-02 Specifications: 3.5 A

Straight middle connector for CCT LED strip 10mm Code: MCNT-A-10-03 Specifications: 3.5 A

Straight middle connector for RGB LED strip 10mm Code: MCNT-A-10-04 Specifications: 3.5 A