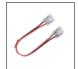

Jumper connector cable for white LED strip 6mm Code: JCNT-A150-06-02 Specifications: 3.5 A, 150mm wire

Jumper connector cable for white LED strip 8mm Code: JCNT-A150-08-02 Specifications: 3.5 A, 150mm wire

Jumper connector cable for white LED strip 10mm Code: JCNT-A150-10-02 Specifications: 3.5 A, 150mm wire

Jumper connector cable for CCT LED strip 10mm Code: JCNT-A150-10-03 Specifications: 3.5 A, 150mm wire

Jumper connector cable for RGB LED strip 10mm Code: JCNT-A150-10-04 Specifications: 3.5 A, 150mm wire

**Corner connector for white LED strip 8mm** Code: CCNT-A-08-02 Specifications: 3.5 A

**Corner connector for white LED strip 10mm** Code: CCNT-A-10-02 Specifications: 3.5 A