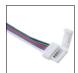

## Front feeding connector for RGB LED strip 10mm

Code: FCNT-C150-10-04

Specifications: 3.5 A, 150mm wire

## Jumper connector cable for RGB LED strip 10mm

Code: JCNT-C150-10-04

Specifications: 3.5 A, 150mm wire