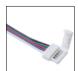

## Front feeding connector for RGB LED strip 10mm

Code: FCNT-C150-10-04

Specifications: 3.5 A, 150mm wire

## Jumper connector cable for RGB LED strip 10mm

Code: JCNT-C150-10-04

Specifications: 3.5 A, 150mm wire