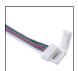

## Front feeding connector for RGB LED strip 10mm

Code: FCNT-C150-10-04

Specifications: 3.5 A, 150mm wire

## Jumper connector cable for RGB LED strip 10mm

Code: JCNT-C150-10-04

Specifications: 3.5 A, 150mm wire