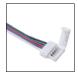

## Front feeding connector for RGB LED strip 10mm

Code: FCNT-C150-10-04

Specifications: 3.5 A, 150mm wire

## Jumper connector cable for RGB LED strip 10mm

Code: JCNT-C150-10-04

Specifications: 3.5 A, 150mm wire