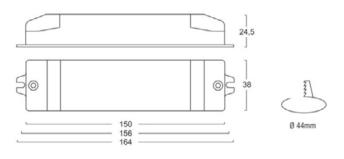

## ALD24-05AIP20.

| Technical specifications   |            |
|----------------------------|------------|
| Input voltage              | 12-48Vdc   |
| Maximum output current     | 6A         |
| Dimming frequency          | >2KHz      |
| Ambient temperature range  | -25 ÷ 50°C |
| Max case temperature on Tc | 75℃        |
| Weight                     | 0,05Kg     |